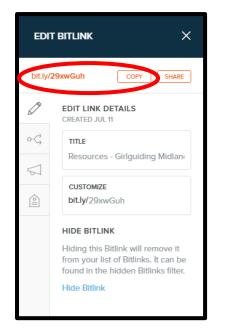

4. You now have your short link. Click on "Copy" to copy the link to paste into Facebook, Twitter or wherever you will be using it.

5. If you have created an account with Bitly, it will keep all the shortlinks you ever make. You can then refer back to them to use again, and to see useful statistics such as see how many people clicked on them, where and when.

| 6                                                                                                                                  |                 |                                                                                                                                                                                                                           | CREATE BITLINK                      |
|------------------------------------------------------------------------------------------------------------------------------------|-----------------|---------------------------------------------------------------------------------------------------------------------------------------------------------------------------------------------------------------------------|-------------------------------------|
| All Ottimis Dip Performing                                                                                                         |                 |                                                                                                                                                                                                                           | 🔂 Unlock Enterprise JUN 11 - JUL 11 |
| 158<br>NUMA CLICKS                                                                                                                 |                 |                                                                                                                                                                                                                           |                                     |
| <u> </u>                                                                                                                           |                 |                                                                                                                                                                                                                           |                                     |
|                                                                                                                                    |                 |                                                                                                                                                                                                                           |                                     |
| 138 United Kingdom     Tore Liscanow                                                                                               |                 |                                                                                                                                                                                                                           |                                     |
|                                                                                                                                    | ANTE            | AN /5 AL 2                                                                                                                                                                                                                |                                     |
| 120 Bitlinks                                                                                                                       | Clicks all time |                                                                                                                                                                                                                           | A                                   |
| AA. 9<br>Recources - Girlguiding Midlands<br>bitty/29nvGut                                                                         | -               | Annan<br>Do you need a poster or flyer for recruiting girls or volunteers? - News – Girlguiding Midlands<br>higulwes gligating estilent urgatives design/Title Derported - spoter unifer intrecoting-glinare/attainestXII |                                     |
| JAN 20 Do you need a poster or flyer for recruiting girls or volunteers? - News - Griguiding Midlands bt.y/28Fuek                  | 32 abu          |                                                                                                                                                                                                                           |                                     |
| JUN 20 National Scout and Guide Symphony Orchestra Summer Concerts 2016- News – Giriguiding Midland:                               |                 | 32 disa<br>Yoma Calcon                                                                                                                                                                                                    |                                     |
| <ul> <li>Hadonal score and output symptions of choose seminer concerts 2010-memory on galaxing models.<br/>bit/y/28/401</li> </ul> | B.du            |                                                                                                                                                                                                                           | 20                                  |
|                                                                                                                                    |                 |                                                                                                                                                                                                                           |                                     |
| billy/28C2Fv                                                                                                                       | W.das           |                                                                                                                                                                                                                           |                                     |
| Jun to<br>3 di pan white                                                                                                           |                 | AN 0 AN W AN 31 AN 30 A. 6                                                                                                                                                                                                |                                     |
| billy/12KkerGm                                                                                                                     | 23 Jha          |                                                                                                                                                                                                                           | DATA IN UTC                         |
| AN 9<br>Gilguiding Midlands Senior Section Spectactular: Apply to be a Girguiding Advocate<br>bt.synoi/sop                         | 63 alba         | REFERRING CHANNELS LOCATIONS                                                                                                                                                                                              | United Kingdom 28                   |
| MAY 27 LivetUpl - The Senior Section Spectacular - Giriguiding                                                                     |                 | Feedbook 11<br>Dark Traffic 6                                                                                                                                                                                             | Germany 2<br>France 1               |
| bit.lyrOftugU                                                                                                                      | 9 alta          |                                                                                                                                                                                                                           | +1 more 1                           |
| Mer 27<br>Girlguiding Midlands Senior Section Spectactular: Carrival Fever update<br>bits/mP21yco                                  | 26 .bu          |                                                                                                                                                                                                                           |                                     |
| Griguding                                                                                                                          | 2.44            |                                                                                                                                                                                                                           |                                     |
| MAY 25                                                                                                                             |                 |                                                                                                                                                                                                                           |                                     |
| <ul> <li>'Being Our Best to Support New Volunteers' Commissioners Day - News – Girlguiding Midlands<br/>bit.yr/UBBqu</li> </ul>    | 35 Jul          | 32 32                                                                                                                                                                                                                     |                                     |
| MAY 22                                                                                                                             |                 | 10IM CLICKS 10IM CLICKS                                                                                                                                                                                                   |                                     |
| <ul> <li>Girlguiding Midlands take action for Water Ald- News – Girlguiding Midlands<br/>bit.ymt/Y4860</li> </ul>                  | 6.du            |                                                                                                                                                                                                                           |                                     |
| MAY 23<br>3d pan white                                                                                                             |                 |                                                                                                                                                                                                                           |                                     |
| billymexter                                                                                                                        | 44 das 🖕        |                                                                                                                                                                                                                           |                                     |